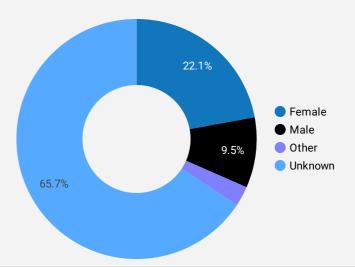

ampton         | 5         | 41          |
| 9.  | Gatineau         | 2         | 36          |
| 10. | Winnipeg         | 12        | 35          |
| 11. | Dublin           | 7         | 33          |
| 12. | North Bay        | 4         | 30          |
| 13. | Sault Ste. Marie | 6         | 29          |
| 14. | San Fernando     | 4         | 24          |
| 15. | Ashburn          | 24        | 24          |
| 16. | Yaounde          | 2         | 23          |
| 17. | Ottawa           | 13        | 18          |
| 18. | Vancouver        | 9         | 18          |
| 19. | Malolos          | 2         | 17          |
| 20. | Windsor          | 5         | 16          |
|     |                  | 1 - 100 / | 183 < >     |





# INTERACTIONS BY AGE GROUP



### **INTERACTIONS BY GENDER**



#### Source:

Job search data is collected from user interactions with the job finding tools on the nswpb.ca website. Location data is collected by Google Analytics and cannot be filtered using the age range, gender or tool filters at the top of the page.











**★** 7.4%

**FILTER** 

**AGE GROUP** 

**GENDER** 

**TOOL** 

#### **INTEREST BY SKILL TYPE**



### INTEREST BY SKILL LEVEL



### **INTEREST BY JOB TYPE**



### **INTEREST BY JOB DURATION**



### **TOP EMPLOYERS & AGENCIES**

| EMPLOYER                                      | POSTINGS * |
|-----------------------------------------------|------------|
| Lakehead University                           | 36         |
| City of Thunder Bay                           | 24         |
| Greenstone Gold Mines