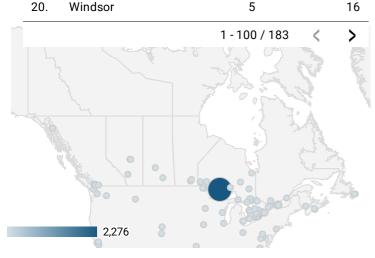

## **WEBSITE TRAFFIC BY LOCATION**

|     | City             | Users     | Pageviews * |
|-----|------------------|-----------|-------------|
| 1.  | Thunder Bay      | 273       | 2,276       |
| 2.  | Toronto          | 123       | 490         |
| 3.  | Montreal         | 21        | 100         |
| 4.  | Greater Sudbury  | 28        | 87          |
| 5.  | (not set)        | 50        | 77          |
| 6.  | Calgary          | 12        | 50          |
| 7.  | Innisfil         | 2         | 48          |
| 8.  | Brampton         | 5         | 41          |
| 9.  | Gatineau         | 2         | 36          |
| 10. | Winnipeg         | 12        | 35          |
| 11. | Dublin           | 7         | 33          |
| 12. | North Bay        | 4         | 30          |
| 13. | Sault Ste. Marie | 6         | 29          |
| 14. | San Fernando     | 4         | 24          |
| 15. | Ashburn          | 24        | 24          |
| 16. | Yaounde          | 2         | 23          |
| 17. | Ottawa           | 13        | 18          |
| 18. | Vancouver        | 9         | 18          |
| 19. | Malolos          | 2         | 17          |
| 20. | Windsor          | 5         | 16          |
|     |                  | 1 - 100 / | 183 < >     |