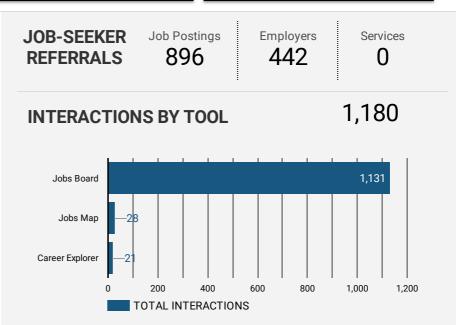

#### Source:

Job search data is collected from user interactions with the job finding tools on the nswpb.ca website. Location data is collected by Google Analytics and cannot be filtered using the age range, gender or tool filters at the top of the page.