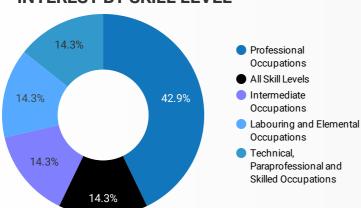

| 24          |
| 16. | Yaounde          | 2         | 23          |
| 17. | Ottawa           | 13        | 18          |
| 18. | Vancouver        | 9         | 18          |
| 19. | Malolos          | 2         | 17          |
| 20. | Windsor          | 5         | 16          |
|     |                  | 1 - 100 / | 183 < >     |





# INTERACTIONS BY AGE GROUP



### **INTERACTIONS BY GENDER**



#### Source:

Job search data is collected from user interactions with the job finding tools on the nswpb.ca website. Location data is collected by Google Analytics and cannot be filtered using the age range, gender or tool filters at the top of the page.











**★** 7.4%

**FILTER** 

**AGE GROUP** 

**GENDER** 

**TOOL** 

#### **INTEREST BY SKILL TYPE**



### INTEREST BY SKILL LEVEL



### **INTEREST BY JOB TYPE**



### **INTEREST BY JOB DURATION**



### **TOP EMPLOYERS & AGENCIES**

| EMPLOYER                                      | POSTINGS * |
|-----------------------------------------------|------------|
| Lakehead University                           | 36         |
| City of Thunder Bay                           | 24         |
| Greenstone Gold Mines                         | 15         |
| St Joseph's Care Group                        | 13         |
| Confederation College                         | 12         |
| Superior-Greenstone District School Board     | 12         |
| Kijiji Jobs                                   | 12         |
| Home Depot                                    | 11         |
| NorWest Community Health Centres              | 10         |
| T