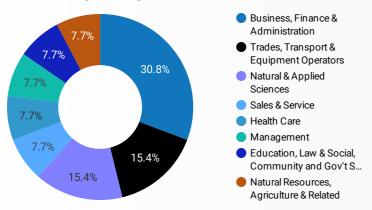

| Ashburn          | 24        | 24          |
| 16. | Yaounde          | 2         | 23          |
| 17. | Ottawa           | 13        | 18          |
| 18. | Vancouver        | 9         | 18          |
| 19. | Malolos          | 2         | 17          |
| 20. | Windsor          | 5         | 16          |
|     |                  | 1 - 100 / | 183 < >     |





# INTERACTIONS BY AGE GROUP



### **INTERACTIONS BY GENDER**



#### Source:

Job search data is collected from user interactions with the job finding tools on the nswpb.ca website. Location data is collected by Google Analytics and cannot be filtered using the age range, gender or tool filters at the top of the page.











**★** 7.4%

**FILTER** 

**AGE GROUP** 

**GENDER** 

**TOOL** 

#### **INTEREST BY SKILL TYPE**



### INTEREST BY SKILL LEVEL



### **INTEREST BY JOB TYPE**



### **INTEREST BY JOB DURATION**



### **TOP EMPLOYERS & AGENCIES**

| EMPLOYER                                      | POSTINGS * |
|-----------------------------------------------|------------|
| Lakehead University                           | 36         |
| City of Thunder Bay                           | 24         |
| Greenstone Gold Mines                         | 15         |
| St Joseph's Care Group                        | 13         |
| Confederation College                         | 12         |
| Superior-Greenstone District School Board     | 12         |
| Kijiji Jobs                                   | 12         |
| Home Depot                                    | 11         |
| NorWest Community Health Centres