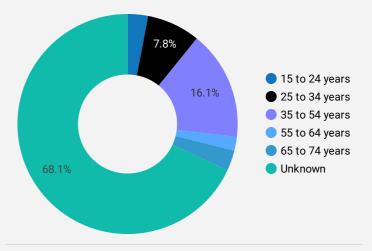

| 48          |
| 8.  | Brampton         | 5         | 41          |
| 9.  | Gatineau         | 2         | 36          |
| 10. | Winnipeg         | 12        | 35          |
| 11. | Dublin           | 7         | 33          |
| 12. | North Bay        | 4         | 30          |
| 13. | Sault Ste. Marie | 6         | 29          |
| 14. | San Fernando     | 4         | 24          |
| 15. | Ashburn          | 24        | 24          |
| 16. | Yaounde          | 2         | 23          |
| 17. | Ottawa           | 13        | 18          |
| 18. | Vancouver        | 9         | 18          |
| 19. | Malolos          | 2         | 17          |
| 20. | Windsor          | 5         | 16          |
|     |                  | 1 - 100 / | 183 < >     |





# INTERACTIONS BY AGE GROUP



### **INTERACTIONS BY GENDER**



#### Source:

Job search data is collected from user interactions with the job finding tools on the nswpb.ca website. Location data is collected by Google Analytics and cannot be filtered using the age range, gender or tool filters at the top of the page.











**★** 7.4%

**FILTER** 

**AGE GROUP** 

**GENDER** 

**TOOL** 

#### **INTEREST BY SKILL TYPE**



### INTEREST BY SKILL LEVEL



### **INTEREST BY JOB TYPE**



### **INTEREST BY JOB DURATION**



### **TOP EMPLOYERS & AGENCIES**

| EMPLOYER                                      | POSTINGS * |
|-----------------------------------------------|------------|
| Lakehead University                           | 36         |
| City of Thunder Bay                           | 24         |
| Greenstone